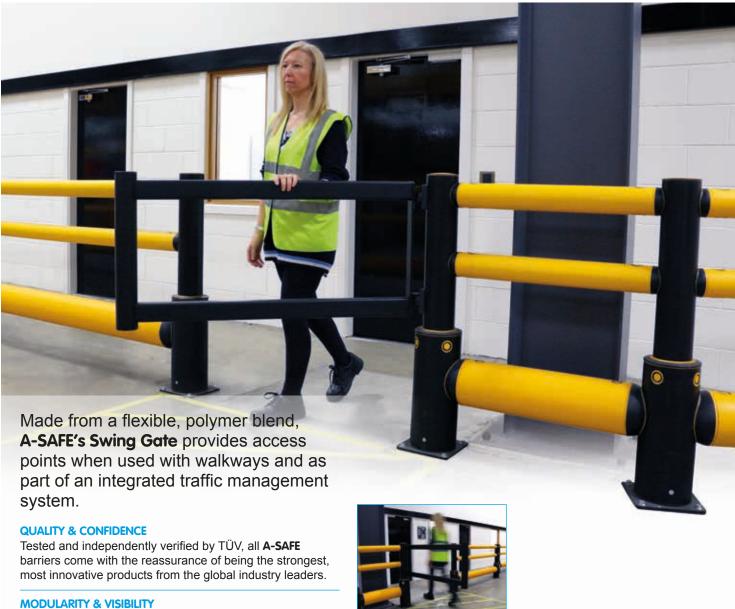

# **Swing Gate**

In-built modularity assists install and repairs and the highvisibility properties make prevention of accidents a priority.

#### **GUIDANCE & PROTECTION**

Essential as part of pedestrian walkways, Swing Gates will manage access to dangerous vehicle zones and provide clear and durable entry/exit points.

We service the power cars, which are the engines of the train, and therefore big units. We need to have access to these but also adequate protection once we are working on them. Therefore, A-SAFE's solution of Pedestrian Barriers with Swing Gates is ideal - practical and offering maximum protection.