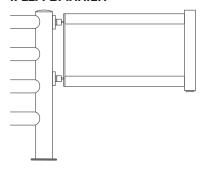

-scratch, non-corrosive, non-repaint properties of the system create huge savings.

#### **GUIDANCE & PROTECTION**

Essential as part of pedestrian walkways, Swing Gates will manage access to dangerous vehicle zones and provide clear and durable entry/exit points.

We service the power cars, which are the engines of the train, and therefore big units. We need to have access to these but also adequate protection once we are working on them. Therefore, A-SAFE's solution of Pedestrian Barriers with Swing Gates is ideal - practical and offering maximum protection.

**FIRST GREAT WESTERN Depot Manager** 

PROTECTING...



# **Swing Gate**



## GATE POST PEDESTRIAN HANDRAIL IFLEX BARRIER



## GATE POST PEDESTRIAN +3 IFLEX BARRIER



### **DIMENSIONS**



GATE POST PEDESTRIAN +4 IFLEX BARRIER



# GATE POST TRAFFIC PLUS IFLEX BARRIER



| ------ 1000 / 1200 / 1300 / 1400 -------| | ------800 / 1000 / 1100 / 1200 ------

All dimensions in mm

### **GATE & POST CONFIGURATIONS**



#### **COMPONENTS**