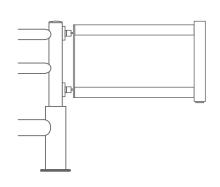

rties of the system create huge savings.

#### **GUIDANCE & PROTECTION**

Essential as part of pedestrian walkways, Swing Gates will manage access to dangerous vehicle zones and provide clear and durable entry/exit points.

We service the power cars, which are the engines of the train, and therefore big units. We need to have access to these but also adequate protection once we are working on them. Therefore, A-SAFE's solution of Pedestrian Barriers with Swing Gates is ideal - practical and offering maximum protection.

**FIRST GREAT WESTERN Depot Manager** 

PROTECTING...



# **Swing Gate**



## GATE POST PEDESTRIAN HANDRAIL IFLEX BARRIER



## GATE POST PEDESTRIAN +3 IFLEX BARRIER



### **DIMENSIONS**



GATE POST PEDESTRIAN +4 IFLEX BARRIER



# GATE POST TRAFFIC PLUS IFLEX BARRIER



| ------ 1000 / 1200 / 1300 / 1400 -------| | ------800 / 1000 / 1100 / 1200 ------

All dimensions in mm

### **GATE & POST CONFIGURATIONS**



#### **COMPONENTS**