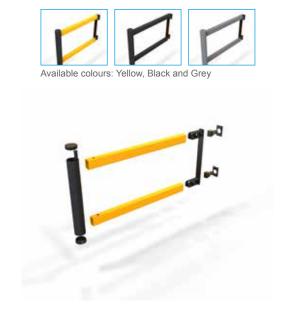

zones and provide clear and durable entry/exit points.

We service the power cars, which are the engines of the train, and therefore big units. We need to have access to these but also adequate protection once we are working on them. Therefore, A-SAFE's solution of Pedestrian Barriers with Swing Gates is ideal - practical and offering maximum protection.

**FIRST GREAT WESTERN Depot Manager** 

PROTECTING...



# **Swing Gate**



## GATE POST PEDESTRIAN HANDRAIL IFLEX BARRIER



## GATE POST PEDESTRIAN +3 IFLEX BARRIER



### **DIMENSIONS**



GATE POST PEDESTRIAN +4 IFLEX BARRIER



# GATE POST TRAFFIC PLUS IFLEX BARRIER



| ------ 1000 / 1200 / 1300 / 1400 -------| | ------800 / 1000 / 1100 / 1200 ------

All dimensions in mm

### **GATE & POST CONFIGURATIONS**



#### **COMPONENTS**