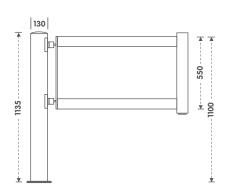

### **DIMENSIONS**

GATE POST PEDESTRIAN +4 IFLEX BARRIER

# GATE POST TRAFFIC PLUS IFLEX BARRIER

| ------ 1000 / 1200 / 1300 / 1400 -------| | ------800 / 1000 / 1100 / 1200 ------

All dimensions in mm