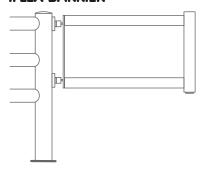

points are revolutionary for sensitive environments and the non-scratch, non-corrosive, non-repaint properties of the system create huge savings.

#### **GUIDANCE & PROTECTION**

Essential as part of pedestrian walkways, Swing Gates will manage access to dangerous vehicle zones and provide clear and durable entry/exit points.

We service the power cars, which are the engines of the train, and therefore big units. We need to have access to these but also adequate protection once we are working on them. Therefore, A-SAFE's solution of Pedestrian Barriers with Swing Gates is ideal - practical and offering maximum protection.

**FIRST GREAT WESTERN Depot Manager** 

PROTECTING...



# **Swing Gate**



## GATE POST PEDESTRIAN HANDRAIL IFLEX BARRIER



## GATE POST PEDESTRIAN +3 IFLEX BARRIER



### **DIMENSIONS**



GATE POST PEDESTRIAN +4 IFLEX BARRIER



# GATE POST TRAFFIC PLUS IFLEX BARRIER



| ------ 1000 / 1200 / 1300 / 1400 -------| | ------800 / 1000 / 1100 / 1200 ------

All dimensions in mm

### **GATE & POST CONFIGURATIONS**



#### **COMPONENTS**