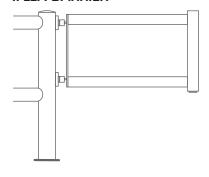

## GATE POST PEDESTRIAN HANDRAIL IFLEX BARRIER

### **GATE & POST CONFIGURATIONS**