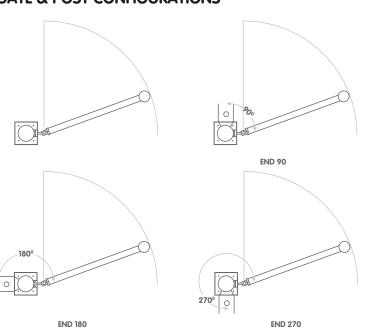

s to dangerous vehicle zones and provide clear and durable entry/exit points.

We service the power cars, which are the engines of the train, and therefore big units. We need to have access to these but also adequate protection once we are working on them. Therefore, A-SAFE's solution of Pedestrian Barriers with Swing Gates is ideal - practical and offering maximum protection.

**FIRST GREAT WESTERN Depot Manager** 

PROTECTING...



# **Swing Gate**



## GATE POST PEDESTRIAN HANDRAIL IFLEX BARRIER



## GATE POST PEDESTRIAN +3 IFLEX BARRIER



### **DIMENSIONS**



GATE POST PEDESTRIAN +4 IFLEX BARRIER



# GATE POST TRAFFIC PLUS IFLEX BARRIER



| ------ 1000 / 1200 / 1300 / 1400 -------| | ------800 / 1000 / 1100 / 1200 ------

All dimensions in mm

### **GATE & POST CONFIGURATIONS**



#### **COMPONENTS**